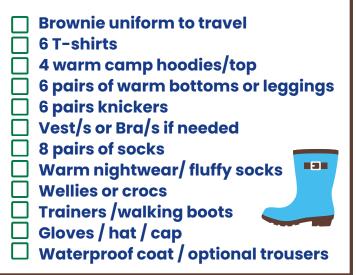

l, then hand in a named packet for the rest of the trip.

**Brownies will need a packed** 

🗌 Breakfast 🔲 Lunch

### **Camping Kit**

- Warm sleeping bag
- 🗌 Roll mat
- Inflatable or small pillow
- Camp blanket
- Torch and batteries
- Plate bag and 2 tea towels
- Plastic plate, mug, bowl and cutlery

#### Spending

The limit for spending money is



Please pack a named purse.

# **Hygeine and health**

- 🗌 Wash bag
- Toothbrush and toothpaste
- Bar of soap in container
- 🗌 Flannel
- Bobbles if long haired
- Roll on Deodorant (If needed)
- Sanitary products (If needed)
- 🗌 Suncream
- 🗌 Hairbrush
- Glasses and spares
- **Wet wipes**

## **Other items**

- Rucksack or soft holdall
- Watch
- **Teddy bear**
- **Bag for dirty washing**
- Badges to swap (Opt)
- Outfit for \_\_\_\_\_

# Clothing



**Extra items**