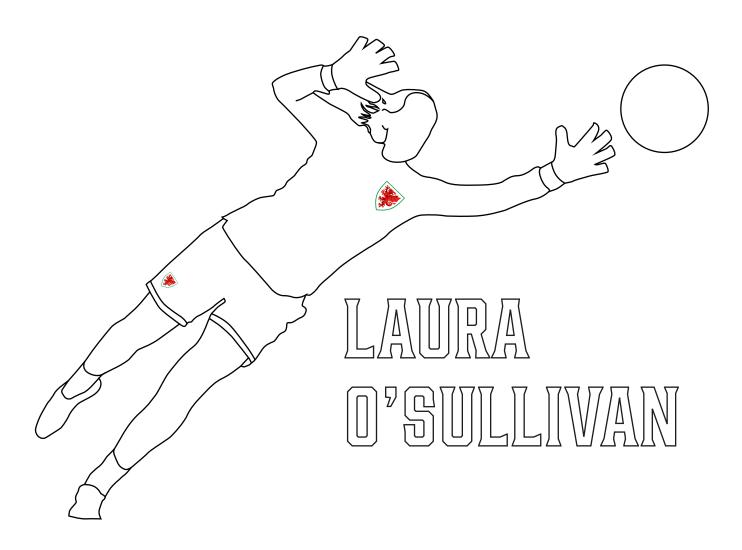

## RAINBOWS COLOUR ME IN!

#### Rainbows:

What player on the pitch would use their hands to stop the ball?

Answer: