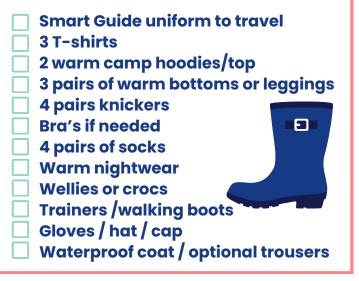

st of the trip.

Lunch

Tea

**Guides will need a packed** 

Breakfast

#### **Camping Kit**

- Sleeping bag
- 🗌 Roll mat
- Inflatable or small pillow
- Camp blanket
- Torch and batteries
- Plate bag and tea towel
- Plastic plate, mug, bowl and cutlery

### Spending

The limit for spending money is

- £
- Please pack a named purse

### **Hygeine and health**

- 🔄 Wash bag
- **Toothbrush and toothpaste**
- Bar of soap in container
- **Flannel**
- Hairbrush and bobbles if long haired
- **Roll on Deodorant**
- Sanitary products
- Suncream
- Travel shampoo /conditioner (Opt)
- Optional makeup bag
- Glasses and spares /contacts
- Hand and bath towel

#### Other items

- Rucksack or soft holdall
- Watch
- **Teddy bear**
- Bag for dirty washing
- Badges to swap (Opt)
- Outfit for 🗕

## Clothing



**Extra items**