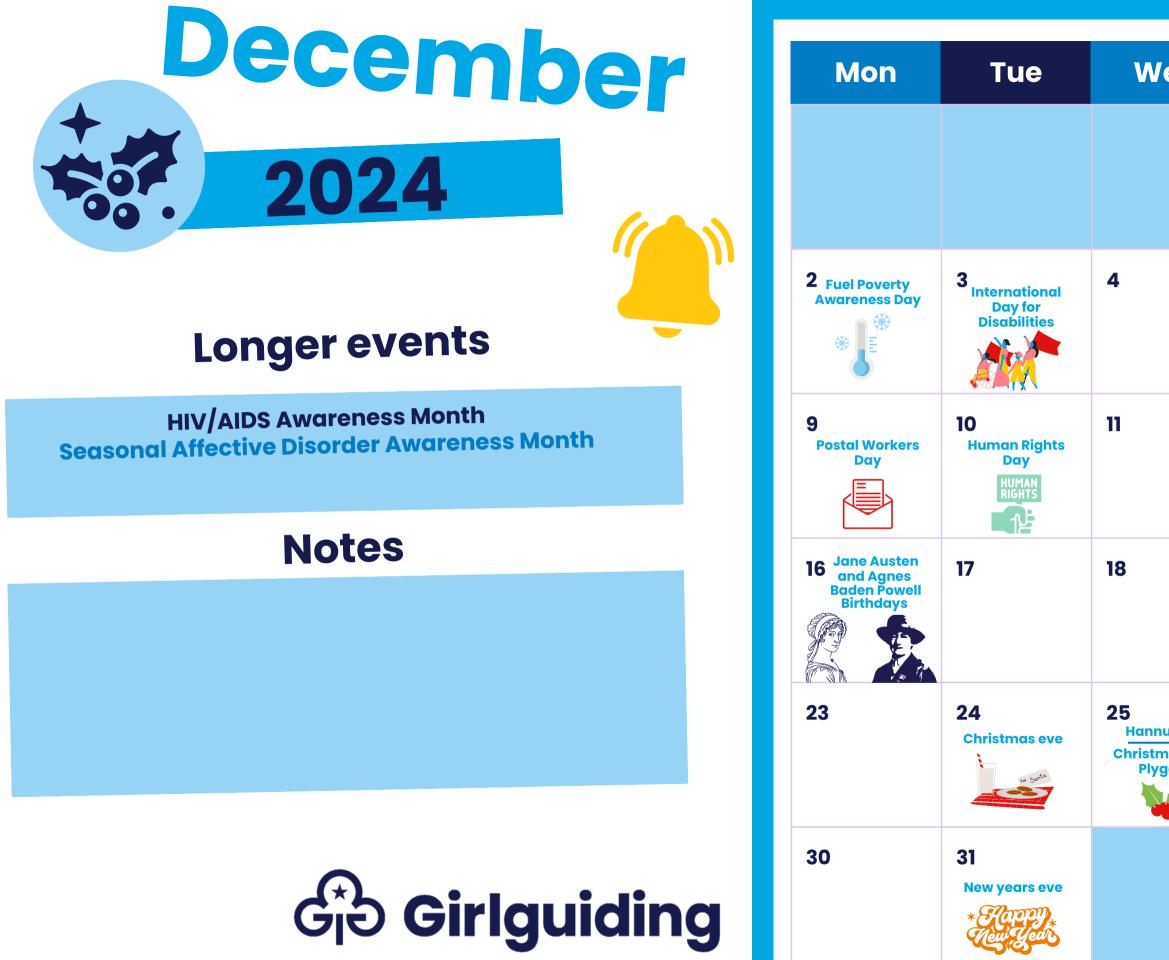

| ed                       | Thu                                 | Fri                                                               | Sat                             | Sun                 |
|--------------------------|-------------------------------------|-------------------------------------------------------------------|---------------------------------|---------------------|
|                          |                                     |                                                                   |                                 | 1 World AIDS<br>Day |
|                          | 5<br>International<br>Volunteer Day | 6                                                                 | 7<br>Small Business<br>Saturday | 8                   |
|                          | 12                                  | 13<br>National<br>Hot Chocolate<br>Day<br>Christmas<br>Jumper Day | 14                              | 15                  |
|                          | 19                                  | 20                                                                | 21                              | 22                  |
| nukah<br>mas Day<br>gain | 26<br>Boxing Day                    | 27                                                                | 28                              | 29                  |
|                          |                                     |                                                                   |                                 |                     |