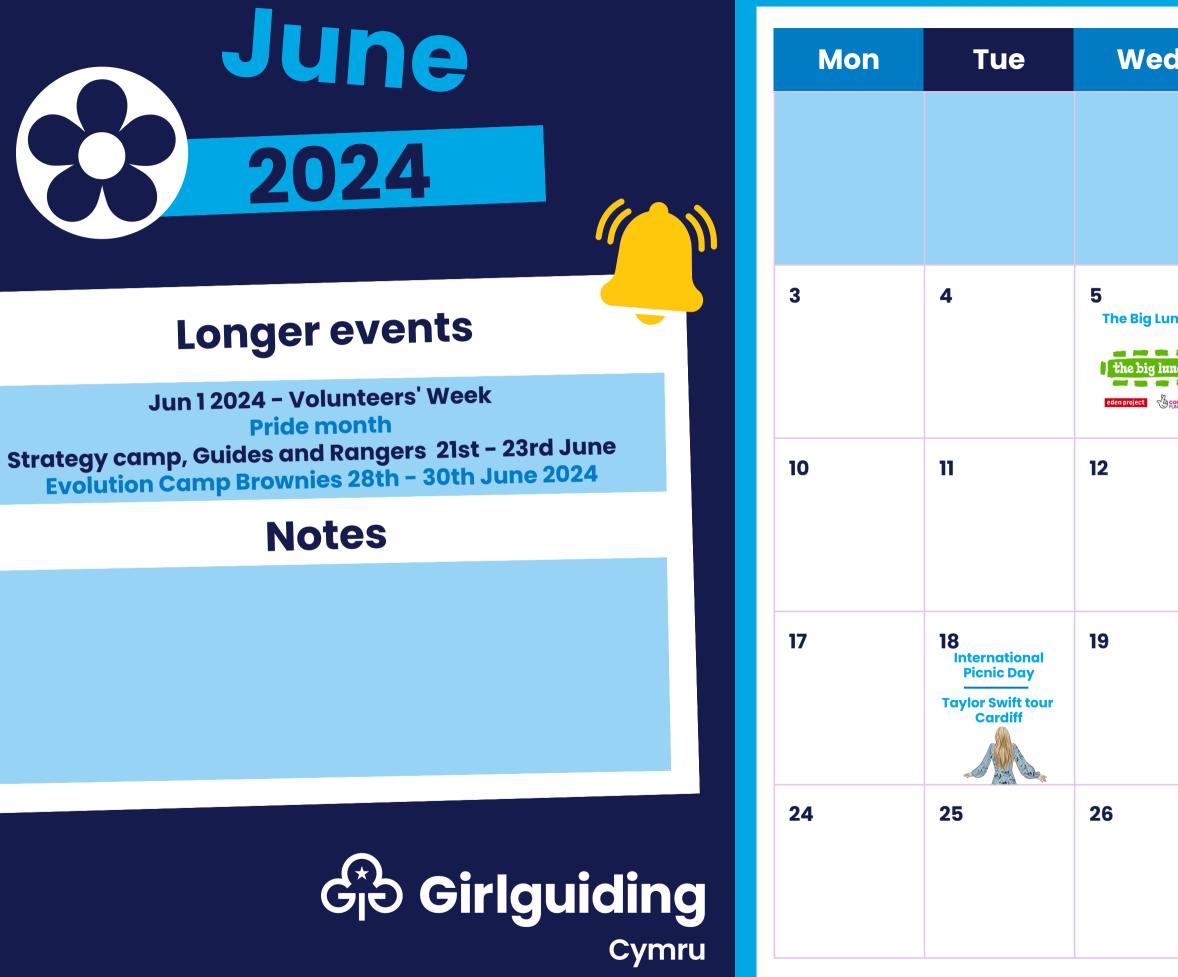

| /ed      | Thu                 | Fri                                | Sat                                                      | Sun                               |
|----------|---------------------|------------------------------------|----------------------------------------------------------|-----------------------------------|
|          |                     |                                    | 1                                                        | 2                                 |
| ig Lunch | 6                   | 7<br>National Fish<br>and Chip Day | 8<br>King's Birthday<br>Trooping of the<br>colour parade | 9                                 |
|          | 13                  | 14                                 | 15                                                       | 16<br>Eid Al-Adha<br>Father's Day |
|          | 20<br>Clean Air day | 21                                 | 22<br>Karate Kid 40th<br>anniversary<br>Windrush Day     | 23                                |
|          | 27                  | 28                                 | 29<br>Armed Forces<br>Day                                | 30                                |