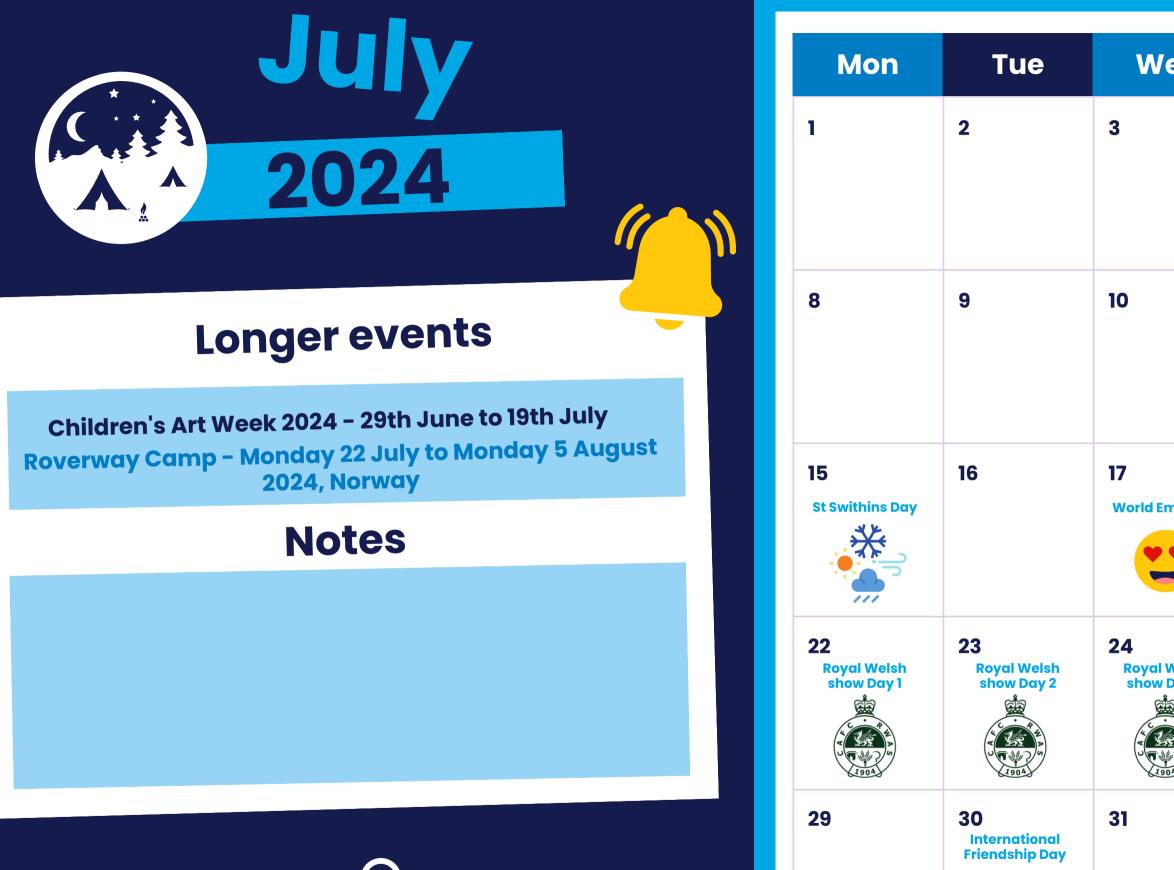

| ed             | Thu                             | Fri                  | Sat | Sun                                       |
|----------------|---------------------------------|----------------------|-----|-------------------------------------------|
|                | 4                               | 5                    | 6   | 7 Thank You Day<br>World<br>Chocolate Day |
|                | 11                              | 12                   | 13  | 14                                        |
| imoji Day      | 18                              | 19                   | 20  | 21<br>World Ice<br>Cream Day              |
| Welsh<br>Day 3 | 25<br>Royal Welsh<br>show Day 4 | 26<br>Olympics begin | 27  | 28                                        |
|                |                                 |                      |     |                                           |

| ed | Thu                                        | Fri                                                                       | Sat               | Sun                                           |
|----|--------------------------------------------|---------------------------------------------------------------------------|-------------------|-----------------------------------------------|
|    | World Scout<br>Scarf / Guide<br>necker Day | 2                                                                         | 3                 | 4<br>National<br>Chocolate Chip<br>Cookie Day |
|    | 8<br>International<br>Cat Day              | 9<br>Book Lovers Day                                                      | 10                | II<br>Olympics end                            |
|    | 15                                         | 16                                                                        | 17<br>Cupcake Day | 18                                            |
|    | 22                                         | 23<br>International<br>remembrance of<br>the slave trade<br>and abolition | 24                | 25                                            |
|    | 29                                         | 30                                                                        | 31                |                                               |