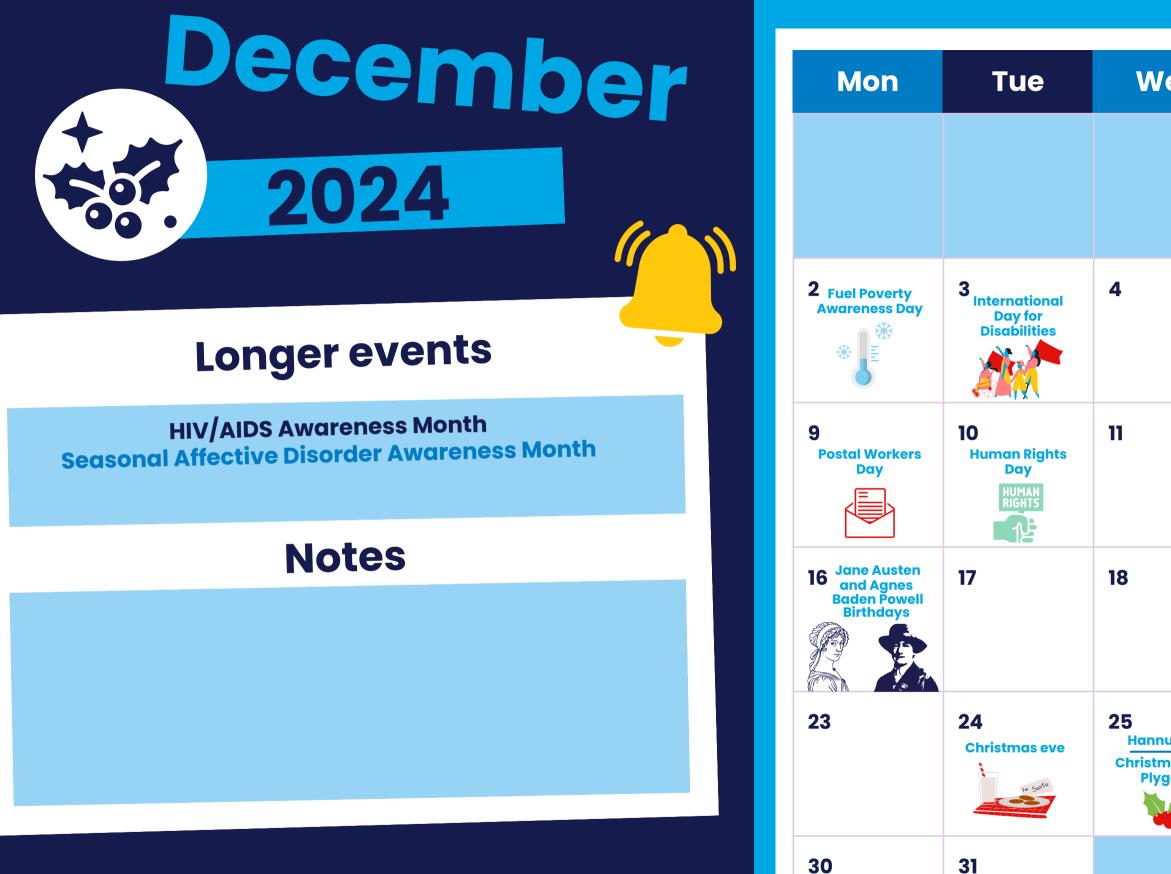

ay                        | 8                                  | 9                          | 10<br>Remembrance<br>Sunday |
| Id Kindness<br>Day                                                  | 14<br>King's 76th<br>Birthday<br>World Diabetes<br>Day | 15<br>Children in need             | 16                         | 17<br>Homemade<br>Bread Day |
| icef World<br>Idren's Day<br>WORLD<br>CHILDREN'S<br>DAY 20 Movember | 21<br>National<br>Gingerbread<br>Day                   | 22                                 | 23                         | 24                          |
|                                                                     | 28                                                     | 29<br>National<br>Illustration Day | 30<br>St. Andrew's Day     |                             |





New years eve

| ed                        | Thu                                 | Fri                                                               | Sat                             | Sun                 |
|---------------------------|-------------------------------------|-------------------------------------------------------------------|---------------------------------|---------------------|
|                           |                                     |                                                                   |                                 | 1 World AIDS<br>Day |
|                           | 5<br>International<br>Volunteer Day | 6                                                                 | 7<br>Small Business<br>Saturday | 8                   |
|