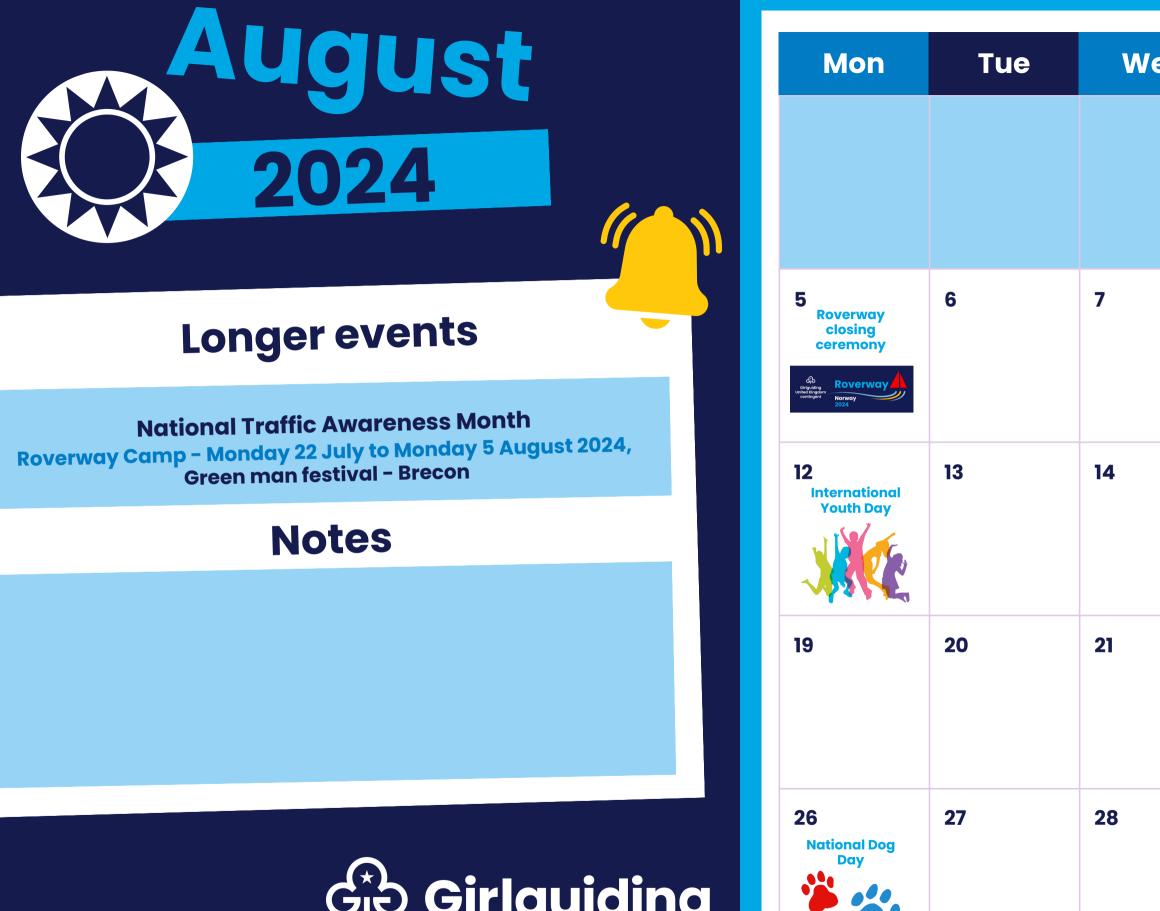

| ed | Thu                                        | Fri                                                                       | Sat               | Sun                                           |
|----|--------------------------------------------|---------------------------------------------------------------------------|-------------------|-----------------------------------------------|
|    | World Scout<br>Scarf / Guide<br>necker Day | 2                                                                         | 3                 | 4<br>National<br>Chocolate Chip<br>Cookie Day |
|    | 8<br>International<br>Cat Day              | 9<br>Book Lovers Day                                                      | 10                | II<br>Olympics end                            |
|    | 15                                         | 16                                                                        | 17<br>Cupcake Day | 18                                            |
|    | 22                                         | 23<br>International<br>remembrance of<br>the slave trade<br>and abolition | 24                | 25                                            |
|    | 29                                         | 30                                                                        | 31                |                                               |