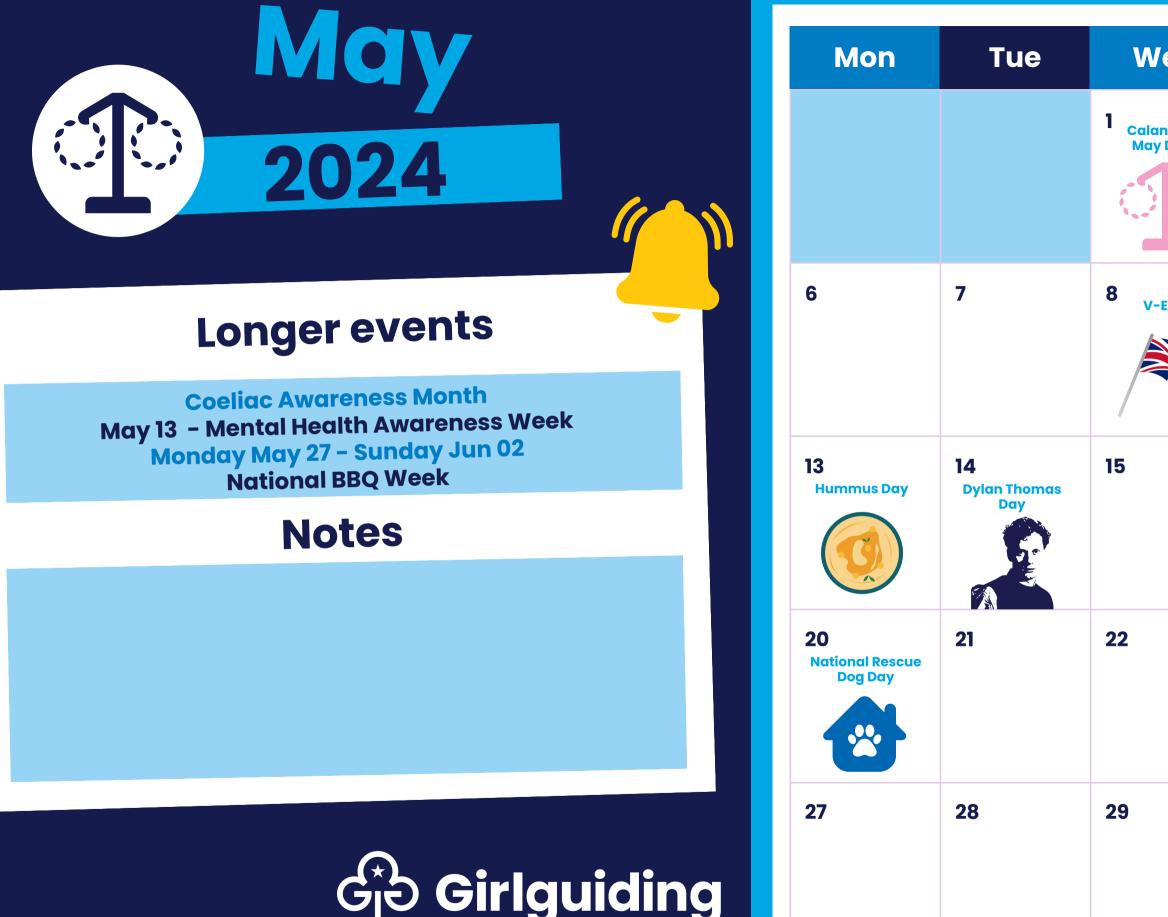

| ed           | Thu                                            | Fri                                               | Sat                            | Sun               |
|--------------|------------------------------------------------|---------------------------------------------------|--------------------------------|-------------------|
| n Mai<br>Day | 2                                              | 3<br>Machynlleth<br>Comedy<br>Festival<br>3-5 May | 4<br>Star Wars Day             | 5 Lemonade<br>Day |
| E Day        | 9                                              | 10<br>World Lupus<br>Day                          | 11                             | 12<br>Garden Day  |
|              | 16<br>Global<br>Accessibility<br>Awareness Day | 17<br>Endangered<br>Species Day                   | 18<br>National<br>Numeracy Day | 19                |
|              | 23                                             | 24                                                | 25<br>F.A. Cup Final           | 26                |
|              | 30<br>World MS Day                             | 31                                                |                                |                   |