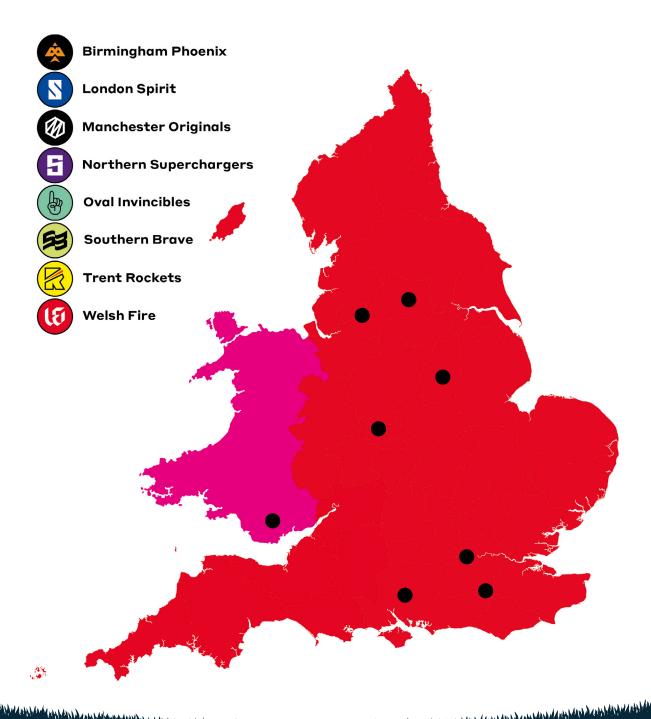

## GUESS THE LOCATION OF THE HUNDRED TEAMS

#### **UMPIRE SIGNALS**

WHERE ARE THE HUNDRED TEAMS FROM?