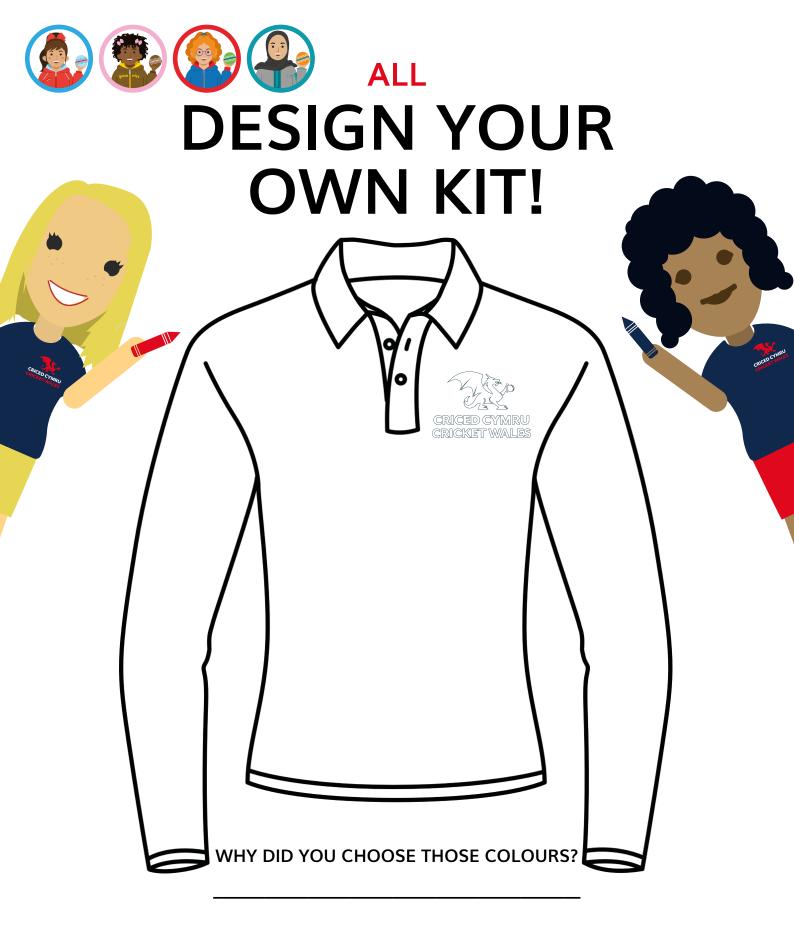

### **COLOUR ME IN!**

#### NAME THE PLAYERS

- 1. \_\_\_\_\_ GRIFFITHS
- 2. \_\_\_\_\_\_ BEAUMONT
- 3. \_\_\_\_\_ MATTHEWS
- 4. \_\_\_\_\_ GEORGE

WHY DID YOU CHOOSE THAT DESIGN?