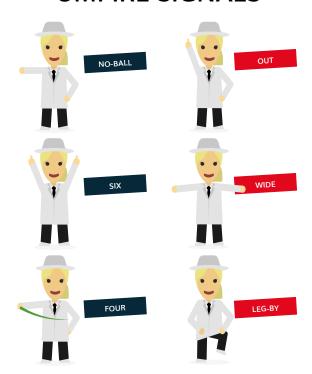

## DO YOU KNOW THE UMPIRE SIGNALS?

ALL

#### **UMPIRE SIGNALS**

WHERE ARE THE HUNDRED TEAMS FROM?