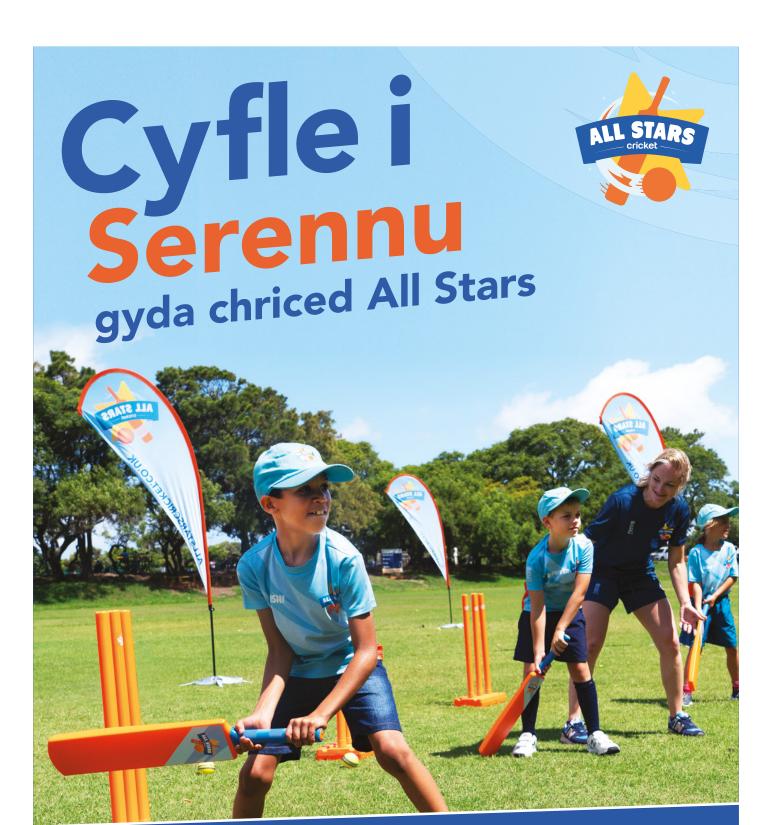

#### Sign up today at

allstarscricket.co.uk or at the centre

Bydd criced All Stars yn ei ôl ym mis Mai eleni! Dyma gyfle gwych i fechgyn a merched 5 i 8 oed i chwarae criced am y tro cyntaf, gydag 8 wythnos llawn dop o hwyl, gweithgareddau a datblygu sgiliau.

Dysgwch fwy ar **allstarscricket.co.uk** Cofrestru'n agor ym Mawrth