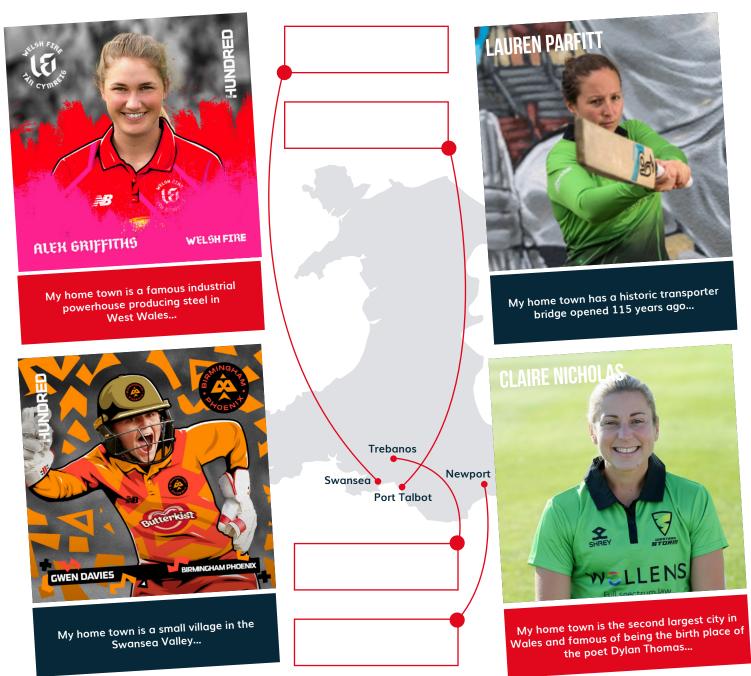

## WHERE ARE WELSH **PLAYERS FROM?**

Read the clue to find out where some of our Senior Wales Women's Players are from! Write the players' name at the right location on the map. You might need to search online to find the right location!

### WHERE ARE THE WELSH FIRE PLAYERS FROM?

Alex Griffiths – **Port Talbot** Gwen Davies – **Trebanos** Claire Nicolas – **Swansea** Lauren Parfitt – **Newport** 