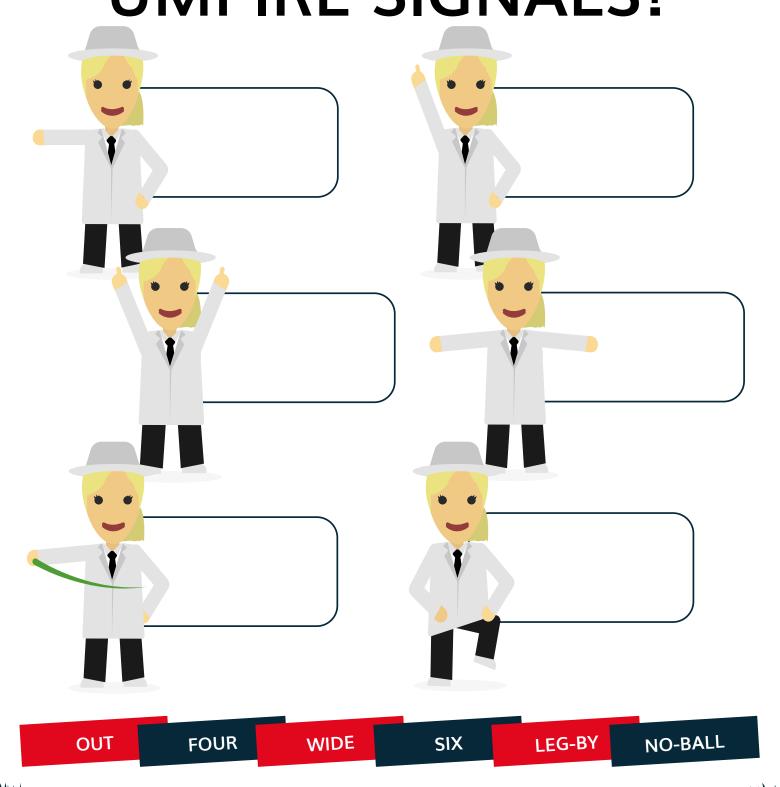

## DO YOU KNOW THE UMPIRE SIGNALS?

ALL

#### **UMPIRE SIGNALS**

WHERE ARE THE HUNDRED TEAMS FROM?