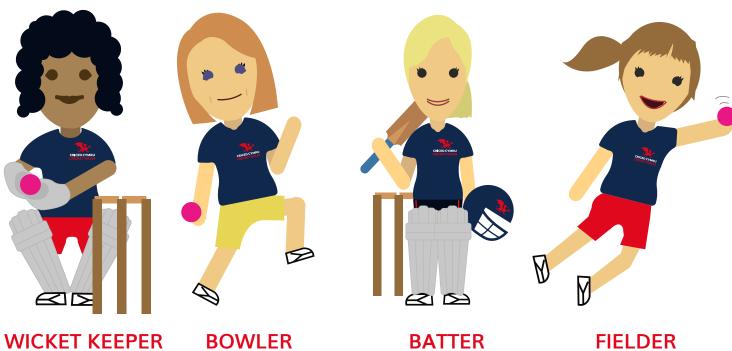

## MATCH UP THE SKILL AND POSITION

STOPS THE BALL FROM GETTING TO THE BOUNDARY

TRIES TO SCORE LOTS OF RUNS! AIMS THE BALL AT THE STUMPS

CAN USE GLOVES TO STOP THE BALL